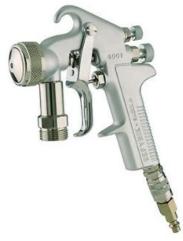

# Sagola Stucco Pressure Spray Gun

Providing swift and effortless application, the Sagola Stucco Pressure Spray Gun is perfectly suited for rendering and stucco application.

Reliably designed for rendering, stucco, and gotelé application, this high-performance spray gun boasts easy maintenance with stainless steel fluid nozzle and needle suitable for water-based products. It enables precise droplet regulation for seamless application.

#### Part Numbers

Sagola Stucco Pressure Spray Gun with 2.8B Aircap & 2.80mm Stainless Steel Needle & Nozzle Kit

Part Number: 56418417