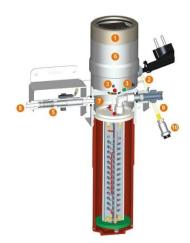

# Components

| 1. Controls                         |
|-------------------------------------|
| 2. Mains switch                     |
| 3a. Red LED (Heating)               |
| 3b. Green LED (Ready)               |
| 4. Temperature sensor               |
| 5. Flow meter                       |
| 6. Cold air chamber (depressurised) |
| 7. Hot air chamber (pressurised)    |
| 8. Air inlet (from air filter)      |
| 9. Air outlet (hose)                |
| 10. Electrical connection           |
| 11. Wall mounting bracket           |