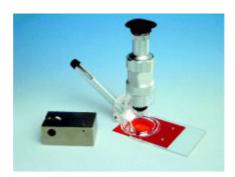

## \varTheta elcometeം 3095 Buchholz Hardness Tester

Can be used in accordance with: BS 3900 E9 **DIN 53153 ECCA T12 EN ISO NF 2815** NF T 30-052

Unit for measuring hardness by the indentation of a bevelled disc indenting tool with a sharp edge. This is fitted onto a steel block with two supports providing a constant test load of 500g. When placed on a coating for 30 seconds, the disc leaves a trace that can be observed with the x20 microscope, with graduations every 0.1mm. The indentation length is then recorded. This length of the trace is inversely proportional to the hardness.

Supplied with an indentation locator template, and illuminated microscope.