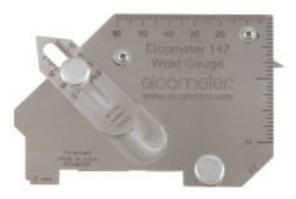

## elcometer 147 Weld Gauge

Elcometer 147 Weld Gauge: Side 1

Elcometer 147 Weld Gauge: Side 2

The Elcometer 147 Weld Gauge measures many aspects of welds both in metric and imperial units and includes:

- Angle of preparation 0 to 60°
- Misalignment (high low)
- Fillet weld throat size
- Fillet weld length
- Excess weld metal (capping size)
- Depth of undercut
- Depth of pitting
- General linear measurements up to 60mm
- 2mm edge roundness test