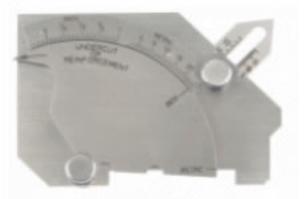

## elcometer 147 Weld Gauge

Elcometer 147 Weld Gauge: Side 1

Elcometer 147 Weld Gauge: Side 2

The Elcometer 147 Weld Gauge measures many aspects of welds both in metric and imperial units and includes:

- Angle of preparation 0 to 60°
- Misalignment (high low)
- Fillet weld throat size
- Fillet weld length
- Excess weld metal (capping size)
- Depth of undercut
- Depth of pitting
- General linear measurements up to 60mm
- 2mm edge roundness test

## **Technical Specifications**

Angle of Preparation Scale Misalignment Scale Fillet Leg & Excess Weld Scale Fillet Throat Scale Undercut Scale Dimensions Weight Part Number

- 0 60° in 5° divisions
- 0 25mm in 1mm divisions
- 0 25mm in 1mm divisions
- 0 20mm in 1mm divisions
- 0 4mm in 1mm divisions
- 100 x 68mm
- 154g
- H147----1 Elcometer 147 Weld Gauge