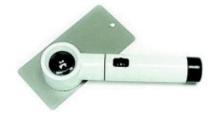

## elcometer 137 Illuminated Magnifier

From time to time a closer inspection of a surface is required to ascertain the exact conditions of the material profile, cleanliness etc.

Furthermore, many environments can be in low light or dark areas - ballast tanks, oil and gas tanks, etc. The Elcometer 137 Illuminated Magnifier is the ideal product for the job.

- Light, battery powered, portable magnifier
- Ideal for comparison with surface comparators
- x10 magnification for close surface inspection
- Scaled lens for easy measurement of surface features

Model Elcometer 137 **Description** Elcometer 137 Illuminated Magnifier Part Number H137----1