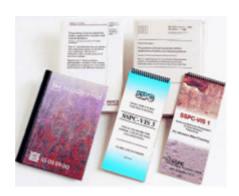

## elcomete 128 Pictorial Surface Standards

Can be used in accordance with:

ASTM D 2200

BS 7079 - A1

ISO 8501 - 1

SSPC-VIS 1 - 01

Elcometer's range of Surface Standards, covers most of those required for surface cleanliness.

## They include:

- The Swedish Standard ISO 8501, SIS 055900
- The British Standard BS 7079: Part A1
- The SSPC Standard VIS 1-01
- The SSPC Standard VIS-3

## **Part Number**

| Model<br>Elcometer 128/1 | <b>Description</b> Swedish Standard (ISO 8501, SIS 055900) - The original visual standard. It shows the degree of cleanliness of four different levels of rusted steel cleaned by blasting, hand and power tools and flame. Specified by ASTM 2200 Method A.                                                                            | Part Number<br>E1281 |
|--------------------------|-----------------------------------------------------------------------------------------------------------------------------------------------------------------------------------------------------------------------------------------------------------------------------------------------------------------------------------------|----------------------|
| Elcometer 128/2          | British Standard BS 7079: Part A1 - Consists of ISO 8501 and a supplement for cleaning using six alternatives to silica quartz, which is prohibited in Britain.                                                                                                                                                                         | E1282                |
| Elcometer 128/3          | SSPC (Steel Structures Painting Council) VIS 1-01 - Similar to the Swedish and British standards, but the pictures of the required final appearances match the written descriptions in the USA standards. VIS 1-89 includes photographs of surfaces cleaned using metallic and non-metallic abrasives. Specified by ASTM 2200 Method B. | E1283                |
| Elcometer 128/4          | British Standard BS 7079: Part A1 Supplement – Supplied with E1282                                                                                                                                                                                                                                                                      | E1284                |
| Elcometer 128/5          | SSPC VIS-3 - Contains 44 photographs to supplement the written SSPC specifications for hand and power-tool cleaning.                                                                                                                                                                                                                    | E1285                |