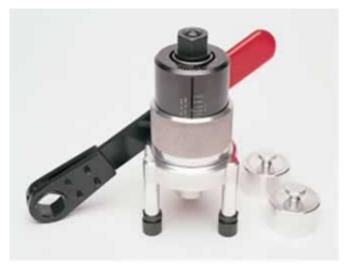

# elcometes 106/6 Adhesion Tester Measures Coatings on Concrete

#### Can be used in accordance with ACI 503R and BS 1881 part 207

The Elcometer 106/6 Adhesion Tester has been specifically designed to measure Coatings on Concrete.

Operating in a similar way to the regular Elcometer 106 Adhesion Testers, the Elcometer 106/6 allows for a 50mm diameter dolly for testing coatings on concrete.

#### Features

- Fully portable and comes in an ABS Plastic foam lined Carrying Case – ideal for site tests
- Hand operated so you don't have to worry about a power supply!

T10618973

T1061585

T10616944