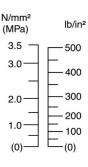

## **Technical Specification**

| 0 MPa to 3.5 MPa (0 PSI to 500 PSI)  |
|--------------------------------------|
| +/-15% of reading                    |
| 208 mm                               |
| 103 mm including legs                |
| 2kg                                  |
| 5kg (including case and accessories) |
| Body and barrel – Anodised aluminium |
| Feet and Belleville washers – Steel  |
|                                      |

### **Part Numbers**

| Model           | escription                                           | Range      |         | Part Number            |
|-----------------|------------------------------------------------------|------------|---------|------------------------|
|                 |                                                      | N/mm2(MPa) | PSI     |                        |
| Elcometer 106/6 | Elcometer 106 Adhesion Tester – Scale 6              | (0)-3.5    | (0)-500 | F1066                  |
| Accessories     | Spare Dollies (Pack of 5)<br>Araldite Epoxy Adhesive |            |         | T10618570<br>T99912906 |