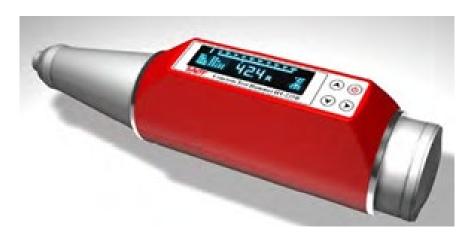

## **HT225D Digital Concrete Test Hammer**

Can work in accordance with: ISO.8045, BS1881 part 202, ASTM-C.805, DIN 1048 EN 12504-2, NF.P.18-417, UNE-83.307, UN9189

HT-225D is an integrated digital concrete test hammer which combines a data processor and a test hammer into one unit. It is widely used for non-destructive testing the quality of concrete and building materials in a finished structure or in prefabricated blocks. From its rebound value, the compressive strength of concrete can be calculated automatically. All testing data can be stored in the memory and transferred to a PC using a USB cable or wireless via Bluetooth.

## **Features**

- High contrast OLED display
- · All setups can be made on site
- · Automatic calculation of compressive strength
- Automatic correction of impact direction
- All data can be stored in memory up to 4,000 readings
- All data can be transferred to a PC using a USB cable or via Bluetooth (optional)
- Dual display for analogue ruler and digital value

## **Technical Specifications**

| Model                 | HT225D Digital Portable Concrete Test Hammer                             |
|-----------------------|--------------------------------------------------------------------------|
| Display               | OLED digital                                                             |
| Measuring range       | 0-100MPa                                                                 |
| Accuracy              | ± 0.1R                                                                   |
| Impact energy         | 0.225kgm (2.207Nm) for testing ordinary building and bridge construction |
| Communication         | USB2.0 or Bluetooth (optional)                                           |
| Storage               | 1000 parts, 256 data for each part                                       |
| Operating temperature | -40° to 60° C                                                            |
| Power supply          | 3.7V Li-ion rechargeable battery charged via USB port                    |
| Dimension (mm)        | 280 x 75 x 60                                                            |
| Net weight            | 1.1kg                                                                    |
|                       |                                                                          |