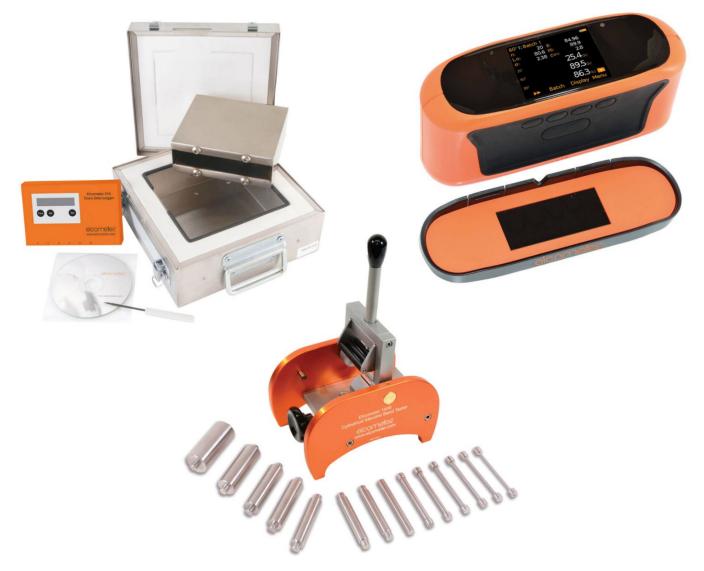

### **Packing List**

| Model          | Description                                                      | Basic Kit | Top Kit |
|----------------|------------------------------------------------------------------|-----------|---------|
| Elcometer 480  | Statistical Glossmeter: 60°                                      | Model B   | Model T |
| Elcometer 1506 | Mandrel Bend Tester with 5mm and 8mm Mandrels                    | •         | •       |
| Elcometer 1615 | Base Unit and Tube Assembly                                      | •         | •       |
| Elcometer 1615 | Kit B: ISO 6272/2 and BS 6496                                    | •         | •       |
| Elcometer 1620 | Manual Cupping Tester with Digital Gauge                         | •         | •       |
| Elcometer 3095 | Buchholz Hardness Tester                                         | •         | •       |
| Elcometer 215  | Oven Data Logger & Kit*                                          | Standard  | Тор     |
| Elcometer 415  | FNF Integral Digital Coating Thickness Gauge for smooth surfaces | •         |         |
| Elcometer 456  | FNF Separate Digital Coating Thickness Gauge                     |           | Model T |
| Elcometer 456  | Standard FNF 1 Probe, 0 - 1500µm                                 |           | •       |
| Elcometer 1542 | Cross Cut Set 6 x 1, 2, 3mm with ISO or ASTM Adhesive Tape       | •         | ٠       |

\*A wide range of K-type temperature probes is also available. These are not supplied with the kit and must be ordered separately.