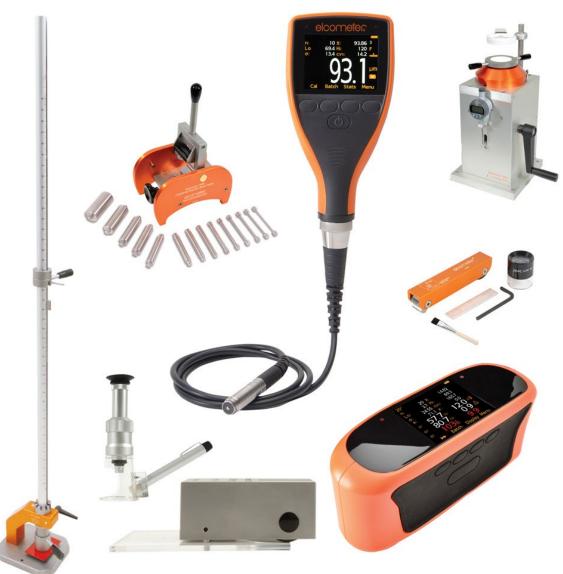

Within this quality label, Qualicoat identifies a range of inspection requirements to be undertaken with regards to the quality control of powder coated products.

The Elcometer Qualicoat Powder Coating Inspection Kit provides the various test instrumentation required to meet the high standards of this organisation.

#### Measurement parameters include:

- Appearance
- Oven temperature
- Impact & deformation
- Coating thickness
- Hardness
- Adhesion

### **Packing List**

| Model          | Description                                                      | Basic Kit | Top Kit |
|----------------|------------------------------------------------------------------|-----------|---------|
| Elcometer 480  | Statistical Glossmeter: 60°                                      | Model B   | Model T |
| Elcometer 1506 | Mandrel Bend Tester with 5mm and 8mm Mandrels                    | •         | •       |
| Elcometer 1615 | Base Unit and Tube Assembly                                      | •         | •       |
| Elcometer 1615 | Kit B: ISO 6272/2 and BS 6496                                    | •         | •       |
| Elcometer 1620 | Manual Cupping Tester with Digital Gauge                         | •         | •       |
| Elcometer 3095 | Buchholz Hardness Tester                                         | •         | •       |
| Elcometer 215  | Oven Data Logger & Kit*                                          | Standard  | Тор     |
| Elcometer 415  | FNF Integral Digital Coating Thickness Gauge for smooth surfaces | •         |         |
| Elcometer 456  | FNF Separate Digital Coating Thickness Gauge                     |           | Model T |
| Elcometer 456  | Standard FNF 1 Probe, 0 - 1500µm                                 |           | •       |
| Elcometer 1542 | Cross Cut Set 6 x 1, 2, 3mm with ISO or ASTM Adhesive Tape       | •         | ٠       |