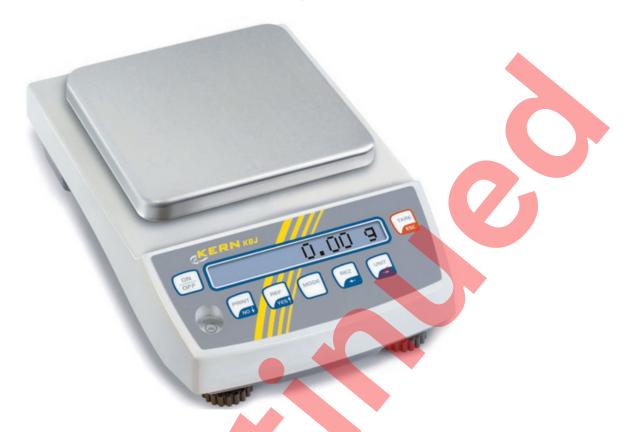

## Elcometer 8720 Compact Balance

The Elcometer 8720 Compact Balance is very easy to use and offers extensive weighing functions selectable by the user.

- Weighing range from 0 1,210g
- Backlit LCD display
- 130 x 130mm stainless steel weighing plate

## **Technical Specifications**

| Part Number     | Description                                   | Certificate |
|-----------------|-----------------------------------------------|-------------|
| K0008720M001    | Elco <mark>mete</mark> r 8720 Compact Balance |             |
| K0008720M001C   | Elcometer 8720 Compact Balance - Certified    | •           |
| Range           | 0 - 1,210g                                    |             |
| Reproducibility | 0.01g                                         |             |
| Linearity       | ±0.03g                                        |             |
| Dimensions      | 167 x 250 x 85mm                              |             |
| Weight          | 2kg                                           |             |