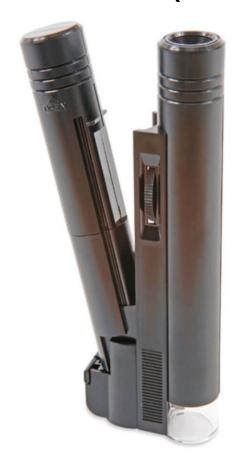

## Elcometer 7210 Pocket (x30) Microscope

The Elcometer 7210 Pocket Microscope is an extremely practical microscope used for site inspections.

Having x30 magnification and a built-in light source, the Elcometer 7210 Pocket Microscope is the ideal choice for close up investigation of defects and surface cleanliness.