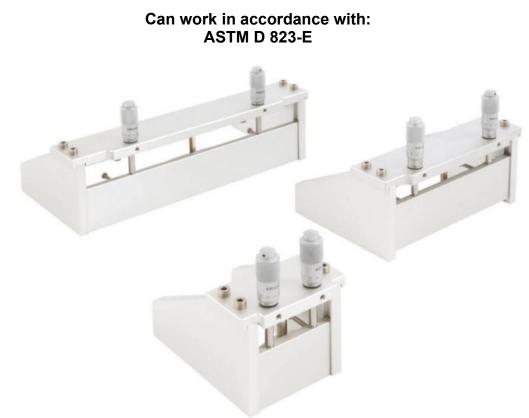

## **Elcometer 3580 Casting Knife Film Applicator**

The Elcometer 3580 Casting Knife Film Applicator is available in a wide range of film widths and has extended sides to confine the coating during the application and is an ideal gauge for the laboratory.

The film thickness can be adjusted in 10 micron steps from 0 to 6mm by means of two integrated micrometric screws.

Manufactured in anodised aluminium, with a bevelled blade applicator body, the Elcometer 3580 is recommended for manually applying thick, high viscosity fluids, on solid and flat substrates.

## **Technical Specifications**

| Part Number  | Description                                    | Film Thickness<br>µm | Film Width⁺<br>mm | Certificate |
|--------------|------------------------------------------------|----------------------|-------------------|-------------|
| K0003580M201 | Elcometer 3580/1 Casting Knife Film Applicator | 0-5000               | 50                | 0           |
| K0003580M202 | Elcometer 3580/2 Casting Knife Film Applicator | 0-6000               | 75                | 0           |
| K0003580M203 | Elcometer 3580/3 Casting Knife Film Applicator | 0-6000               | 100               | 0           |
| K0003580M204 | Elcometer 3580/4 Casting Knife Film Applicator | 0-6000               | 125               | 0           |
| K0003580M005 | Elcometer 3580/5 Casting Knife Film Applicator | 0-6000               | 150               | 0           |
| K0003580M006 | Elcometer 3580/6 Casting Knife Film Applicator | 0-6000               | 175               | 0           |
| K0003580M007 | Elcometer 3580/7 Casting Knife Film Applicator | 0-6000               | 200               | 0           |