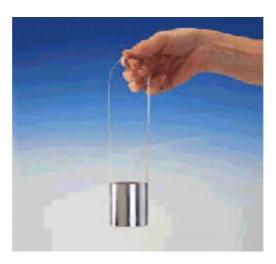

## elcometer 2215 Lory LCH Cup

Conventional cylindrical cup with a needle fixed into the bottom for quick measurements on-site or during production.

The cup is first dipped into the product to be measured, then emptied. The flow time elapses when the point of the needle appears.