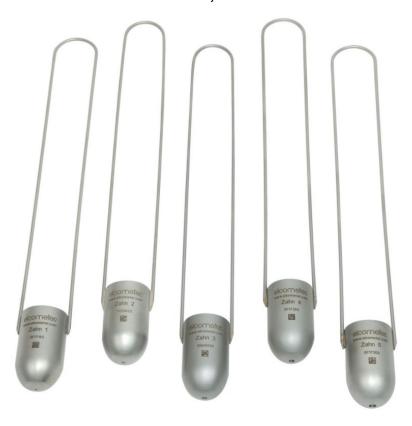

# **Elcometer 2210 Zahn Viscosity Dip Cups**

Can be used in accordance with: ASTM D 1084-D, ASTM D 4212

The Elcometer 2210 Zahn Dip Cup is a small U-shaped cup suspended from a looped wire. This method is ideal for measuring the consistency of paints, varnishes and similar products.

Simply dip the cup into the product to be measured, lift it out and measure how long it takes for the contents to empty through the orifice.

There are five cups with five different orifice sizes available, ranging from 5 to 1840cSt.

## **Technical Specification**

| Deat Newsberr | Parameter and a second a second and a second a second and | Cup<br>Number | Orifice<br>Diameter | Range<br>(cSt) <sup>1</sup> | Cantificate |
|---------------|--------------------------------------------------------------------------------------------------------------------------------------------------------------------------------------------------------------------------------------------------------------------------------------------------------------------------------------------------------------------------------------------------------------------------------------------------------------------------------------------------------------------------------------------------------------------------------------------------------------------------------------------------------------------------------------------------------------------------------------------------------------------------------------------------------------------------------------------------------------------------------------------------------------------------------------------------------------------------------------------------------------------------------------------------------------------------------------------------------------------------------------------------------------------------------------------------------------------------------------------------------------------------------------------------------------------------------------------------------------------------------------------------------------------------------------------------------------------------------------------------------------------------------------------------------------------------------------------------------------------------------------------------------------------------------------------------------------------------------------------------------------------------------------------------------------------------------------------------------------------------------------------------------------------------------------------------------------------------------------------------------------------------------------------------------------------------------------------------------------------------------|---------------|---------------------|-----------------------------|-------------|
| Part Number   | Description                                                                                                                                                                                                                                                                                                                                                                                                                                                                                                                                                                                                                                                                                                                                                                                                                                                                                                                                                                                                                                                                                                                                                                                                                                                                                                                                                                                                                                                                                                                                                                                                                                                                                                                                                                                                                                                                                                                                                                                                                                                                                                                    | HUITIDE       | Diameter            | (631)                       | Certificate |
| K0002210M001  | Elcometer 2210/1 Zahn Dip Cup                                                                                                                                                                                                                                                                                                                                                                                                                                                                                                                                                                                                                                                                                                                                                                                                                                                                                                                                                                                                                                                                                                                                                                                                                                                                                                                                                                                                                                                                                                                                                                                                                                                                                                                                                                                                                                                                                                                                                                                                                                                                                                  | 1             | 1.8mm               | 5-56                        | <b>◊</b>    |
| K0002210M002  | Elcometer 2210/2 Zahn Dip Cup                                                                                                                                                                                                                                                                                                                                                                                                                                                                                                                                                                                                                                                                                                                                                                                                                                                                                                                                                                                                                                                                                                                                                                                                                                                                                                                                                                                                                                                                                                                                                                                                                                                                                                                                                                                                                                                                                                                                                                                                                                                                                                  | 2             | 2.7mm               | 21-231                      | <b>◊</b>    |
| K0002210M003  | Elcometer 2210/3 Zahn Dip Cup                                                                                                                                                                                                                                                                                                                                                                                                                                                                                                                                                                                                                                                                                                                                                                                                                                                                                                                                                                                                                                                                                                                                                                                                                                                                                                                                                                                                                                                                                                                                                                                                                                                                                                                                                                                                                                                                                                                                                                                                                                                                                                  | 3             | 3.8mm               | 146-848                     | <b>♦</b>    |
| K0002210M004  | Elcometer 2210/4 Zahn Dip Cup                                                                                                                                                                                                                                                                                                                                                                                                                                                                                                                                                                                                                                                                                                                                                                                                                                                                                                                                                                                                                                                                                                                                                                                                                                                                                                                                                                                                                                                                                                                                                                                                                                                                                                                                                                                                                                                                                                                                                                                                                                                                                                  | 4             | 4.3mm               | 222-1110                    | <b>♦</b>    |
| K0002210M005  | Elcometer 2210/5 Zahn Dip Cup                                                                                                                                                                                                                                                                                                                                                                                                                                                                                                                                                                                                                                                                                                                                                                                                                                                                                                                                                                                                                                                                                                                                                                                                                                                                                                                                                                                                                                                                                                                                                                                                                                                                                                                                                                                                                                                                                                                                                                                                                                                                                                  | 5             | 5.3mm               | 460-1840                    | <b>◊</b>    |
| K0002210M001C | Elcometer 2210/1 with calibration certificate                                                                                                                                                                                                                                                                                                                                                                                                                                                                                                                                                                                                                                                                                                                                                                                                                                                                                                                                                                                                                                                                                                                                                                                                                                                                                                                                                                                                                                                                                                                                                                                                                                                                                                                                                                                                                                                                                                                                                                                                                                                                                  | 1             | 1.8mm               | 5-56                        | ● (e)       |
| K0002210M002C | Elcometer 2210/2 with calibration certificate                                                                                                                                                                                                                                                                                                                                                                                                                                                                                                                                                                                                                                                                                                                                                                                                                                                                                                                                                                                                                                                                                                                                                                                                                                                                                                                                                                                                                                                                                                                                                                                                                                                                                                                                                                                                                                                                                                                                                                                                                                                                                  | 2             | 2.7mm               | 21-231                      | ● (e)       |
| K0002210M003C | Elcometer 2210/3 with calibration certificate                                                                                                                                                                                                                                                                                                                                                                                                                                                                                                                                                                                                                                                                                                                                                                                                                                                                                                                                                                                                                                                                                                                                                                                                                                                                                                                                                                                                                                                                                                                                                                                                                                                                                                                                                                                                                                                                                                                                                                                                                                                                                  | 3             | 3.8mm               | 146-848                     | ● (e)       |
| K0002210M004C | Elcometer 2210/4 with calibration certificate                                                                                                                                                                                                                                                                                                                                                                                                                                                                                                                                                                                                                                                                                                                                                                                                                                                                                                                                                                                                                                                                                                                                                                                                                                                                                                                                                                                                                                                                                                                                                                                                                                                                                                                                                                                                                                                                                                                                                                                                                                                                                  | 4             | 4.3mm               | 222-1110                    | ● (e)       |
| K0002210M005C | Elcometer 2210/5 with calibration certificate                                                                                                                                                                                                                                                                                                                                                                                                                                                                                                                                                                                                                                                                                                                                                                                                                                                                                                                                                                                                                                                                                                                                                                                                                                                                                                                                                                                                                                                                                                                                                                                                                                                                                                                                                                                                                                                                                                                                                                                                                                                                                  | 5             | 5.3mm               | 460-1840                    | ● (e)       |