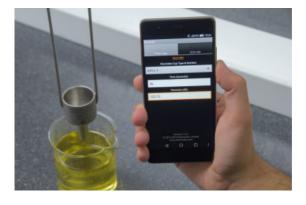

### ElcoCalc™ Mobile App

Save time converting viscosity cup flow time into Centistokes (cSt) by using Elcometer's free app, ElcoCalc™, available from the Android or Apple App stores.

Fast and easy to use, ElcoCalc™ instantly converts viscosity cup flow time in seconds into Centistokes (cSt).

ElcoCalc $^{\text{TM}}$  works out the viscosity in Centistokes for you – simply choose your cup type, enter the flow time, and ElcoCalc $^{\text{TM}}$  does the rest.