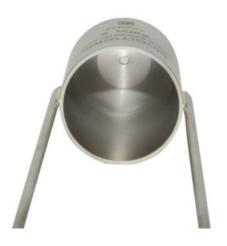

# **Elcometer 2210 Zahn Viscosity Dip Cups**

Can be used in accordance with: ASTM D 1084-D, ASTM D 4212

The Elcometer 2210 Zahn Dip Cup is a small U-shaped cup suspended from a looped wire. This method is ideal for measuring the consistency of paints, varnishes and similar products.

Simply dip the cup into the product to be measured, lift it out and measure how long it takes for the contents to empty through the orifice.

There are five cups with five different orifice sizes available, ranging from 5 to 1840cSt.