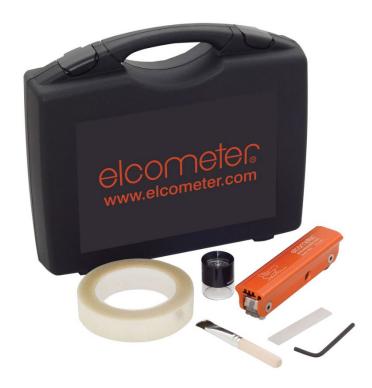

### **Packing List**

| Basic Kit:                                         |  |
|----------------------------------------------------|--|
| 1 x Elcometer 1542 Cross Hatch Tester <sup>1</sup> |  |
| Cutter angle adjustment tool                       |  |
| Hexagonal Wrench                                   |  |
| Transit Case                                       |  |
| User Guide                                         |  |
|                                                    |  |

| Full Kit:                 |
|---------------------------|
| Basic Kit plus            |
| Brush                     |
| Magnifier (x6)            |
| ISO or ASTM Adhesive Tape |

# Advanced Kit: 3 x Elcometer 1542 Cross Hatch Testers (1, 2 & 3mm) Cutter Angle Adjustment Tool Hexagonal Wrench Brush Magnifier (x6) ISO or ASTM adhesive tape Transit Case User Guide