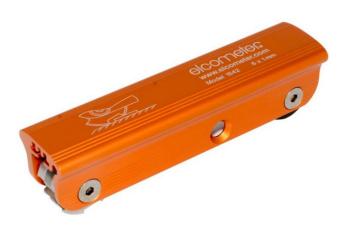

Measure on large or small panels by quickly changing the position of the guide wheel using the hexagonal wrench provided.

Each cutter wheel consists of 8 cutting faces. When one face becomes worn, rotate the cutting wheel to the next face.

The Elcometer 1542 cross hatch cutter is available with three different cutter spacings 1, 2 & 3mm for a range of coating thickness.

The Elcometer 1542 is available on its own (Basic Kit) or as a Full Kit which includes a brush, magnifier & ISO or ASTM adhesive tape. There are also Advanced Kits which include all three (1, 2 & 3mm) cross hatch adhesion testers, together with either ISO or ASTM adhesive tape.