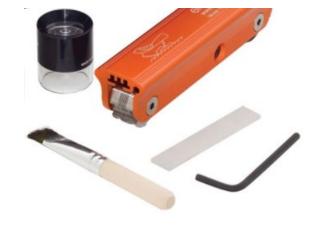

| Full Kit:                 |
|---------------------------|
| Basic Kit plus            |
| Brush                     |
| Magnifier (x6)            |
| ISO or ASTM Adhesive Tape |

Adhesive Tape (2 rolls) ISO 2409

Magnifier (x6 magnification)

Cross Hatch Brush

o Optional Calibration Certificate available