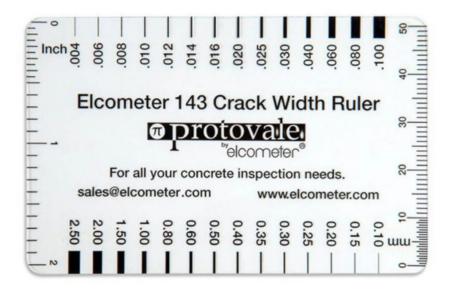

## **Elcometer 143 Crack Width Ruler**

This simple gauge has been designed to provide inspectors with a low cost alternative to a graduated microscope for determining the width of a crack in a concrete or other building materials.

Similar in size to a standard credit card, this transparent gauge is marked with a range of graded lines. Each line is a specified width.

To use, position the gauge over the crack and identify which line is a similar width to the crack. Read off the width value.

## **Technical Specification**

| Part Number | Description                     |
|-------------|---------------------------------|
| E1431       | Elcometer 143 Crack Width Ruler |
| Range       | 0.10 - 2.50mm                   |