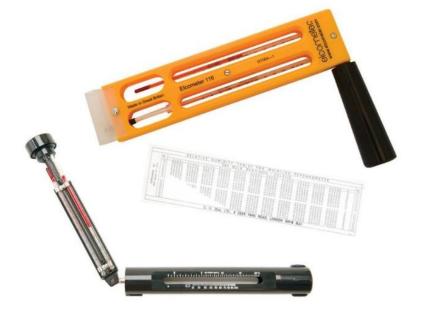

# **Elcometer 116 Whirling & Sling Hygrometer**

The Elcometer 116 Whirling and Sling Hygrometers are designed to determine the dew point and relative humidity (RH) at any given time.

The Elcometer 116A Whirling Hygrometer is available in Celsius scale. A guide for Relative Humidity (RH) determination is supplied with each instrument and the dewpoint can accurately be calculated using the Elcometer 114 Dewpoint Calculator.

The Elcometer 116C Sling Hygrometer, shown as the black unit in the photograph, is a convenient, self-contained instrument with an inbuilt slide rule for the calculation of %RH and dewpoint. This hygrometer has spirit filled thermometers and is available in °C or °F scales.