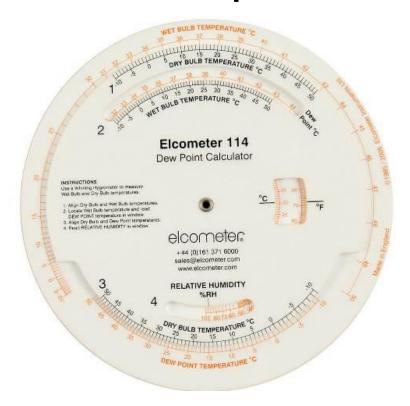

## **Elcometer 114 Dewpoint Calculator**

The Elcometer 114 Dewpoint Calculator provides accurate values of Dewpoint and Relative Humidity (RH) from the wet and dry bulb temperatures measured by a Whirling or Sling Hygrometer.

The range of the Elcometer 114 Dewpoint Calculator is -10°C to 50°C and has an accuracy of ±1% with respect to standard tables.

The calculator includes a °C to °F converter

## **Technical Specifications**

| Part Number | Description                       |
|-------------|-----------------------------------|
| G1142       | Elcometer 114 Dewpoint Calculator |